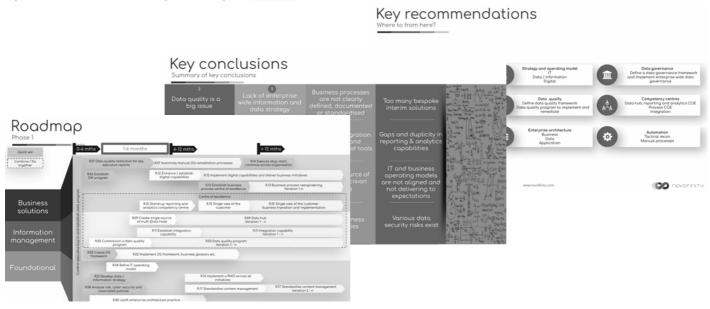

#### What we deliver

Our main deliverable is an <u>executable</u> roadmap taking into account your specific needs and situation. We also ensure we capture all pain points, issues and wishlists and present these in priority order.